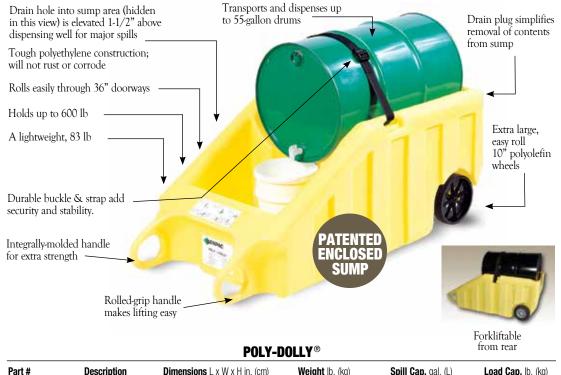

# HANDLING IS A CINCH. POLY-DOLLY

A U-shaped barrel platform and double looped strap make for easy loading. A lightweight design, kick plate, and rolled-grip handles make for easy tipping. Large 10" wheels and ergonomic design make transport easy and trouble free.

The Poly-Dolly® transports 55-gallon drums with ease, tilts to become an efficient self-dispensing station, and acts as its own secondary containment unit. By reducing unnecessary and dangerous drum handling, Poly-Dolly<sup>®</sup> protects workers, improves efficiency, and helps improve profits.

Made of long-lasting tough polyethylene, Poly-Dolly® is strong enough to withstand daily bumps and scuffs and will not rust or corrode. That is why companies are saying: "Goodbye dolly. Hello Poly-Dolly"."

| Part #    | Description          | Dimensions L x W x H in. (cm)         | Weight Ib. (kg) | Spill Cap. gal. (L) | Load Can Ib (kg)   |
|-----------|----------------------|---------------------------------------|-----------------|---------------------|--------------------|
| rail#     | Description          |                                       | WEIGHT ID. (Kg) | Spill Cap. gai. (L) | Load Cap. lb. (kg) |
| 5300-YE   | Poly-Dolly           | 69 x 31.75 x 26.5 (175 x 81 x 67)     | 83 (37.2)       | 70 (265)            | 600 (272)          |
| 5300-YE-A | Poly-Dolly ATD       | 69 x 32.5 x 26.5 (175 x 83 x 67)      | 91 (41.3)       | 70 (265)            | 600 (272)          |
| 6005-BK   | Universal Well Liner | 14.5 x 17.5 x 2.5 (36.8 x 44.5 x 6.3) | 1.25 (.6)       | 0.4 (1.5)           |                    |